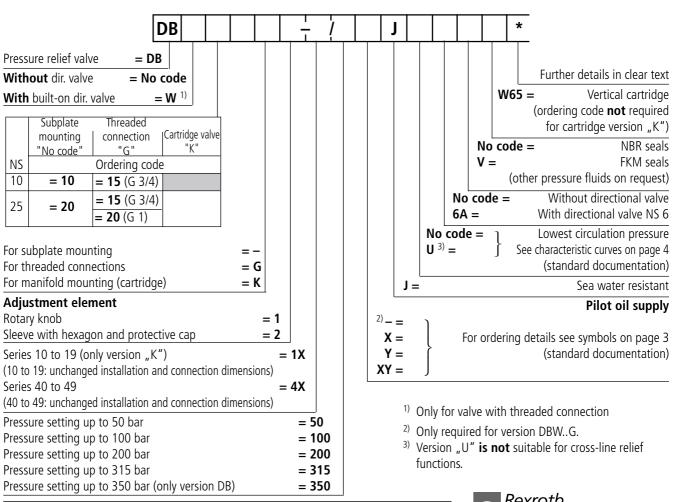

## **Ordering details**

<sup>1)</sup> The code "NEL" stands for "non-electrolytically applied zinc coatings" which contain a lubrication additive for the reduction of friction in accordance with ISO/WD 10683. Colour: silver.